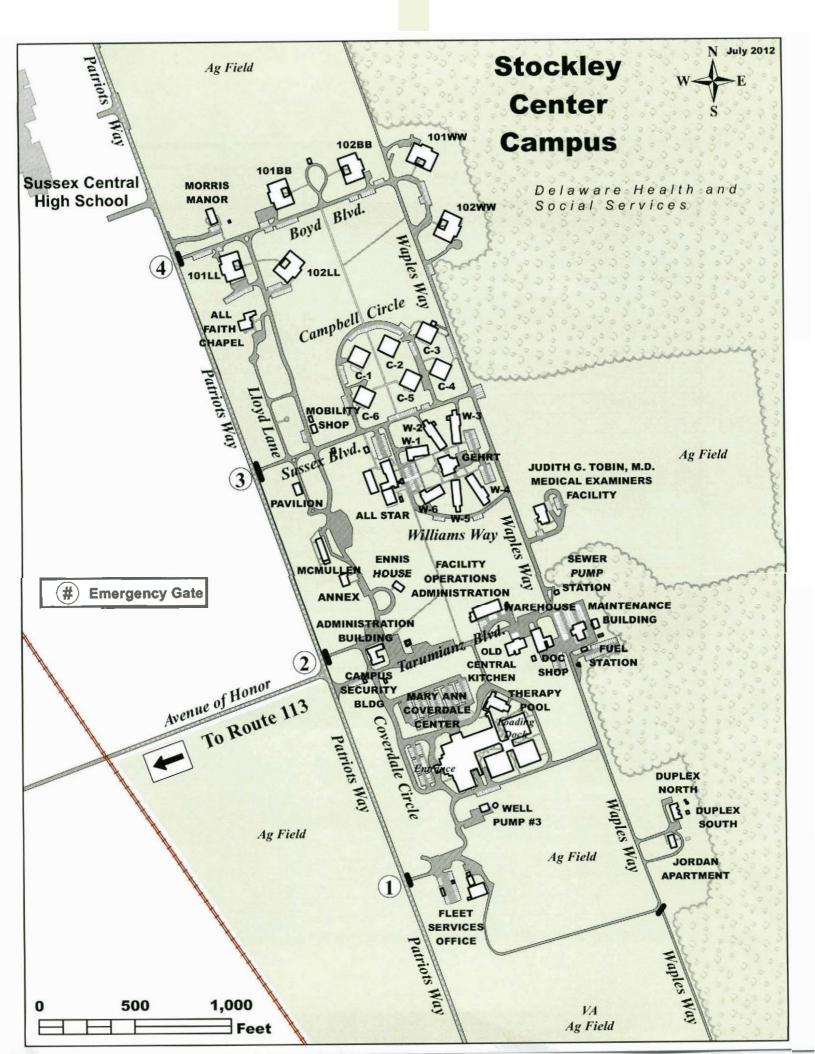

| SHORT NAME               | BUILDING NAME             | 911 ADDRESS             |
|--------------------------|---------------------------|-------------------------|
| Morris Manor             | Morris Manor              | 26101 Patriots Way      |
| 101 LL - CS - Sussex     | 101 Lloyd Lane            | 23421 Lloyd Lane        |
| 102 LL - Wellness Center | 102 Lloyd Lane            | 23414 Lloyd Lane        |
| 101 BB - CS - Admin.     | 101 Boyd Blvd             | 24635 Boyd Blvd.        |
| 102 BB                   | 102 Boyd Blvd             | 24675 Boyd Blvd.        |
| 101 WW                   | 101 Waples Way            | 26508 Waples Way        |
| 102 WW                   | 102 Waples Way            | 26468 Waples Way        |
| All Faith Chapel         | All Faith Chapel          | 23389 Lloyd Lane        |
| C-1 - Therapy Offices    | Campbell 1                | 23494 Campbell Circle   |
| C-2 - Training           | Campbell 2                | 23530 Campbell Circle   |
| C-3 - Quality Management | Campbell 3                | 23541 Campbell Circle   |
| C-4 - DAPI               | Campbell 4                | 23559 Campbell Circle   |
| C-5 - OMB/ARMS           | Campbell 5                | 23558 Campbell Circle   |
| C-6                      | Campbell 6                | 23466 Campbell Circle   |
| W-1                      | Williams 1                | 23615 Williams Way      |
| W-2 - Telamon            | Williams 2                | 23611 Sussex Blvd.      |
| W-3 - Telamon            | Williams 3                | 23607 Sussex Blvd.      |
| W-4 - Telamon            | Williams 4                | 23685 Williams Way      |
| W-5                      | Williams 5                | 23665 Williams Way      |
| W-6                      | Williams 6                | 23647 Williams Way      |
| Gehrt - Oak Tree Shoppe  | Gehrt                     | 23627 Williams Way      |
| All Star                 | All Star                  | 23622 Williams Way      |
| Mobility Shop            | Mobility Shop             | 23328 Lloyd Lane        |
| Well House 2             | well House 2              | 24696 Sussex Blvd.      |
| McMullen                 | McMullen                  | 25373 Lloyd Lane        |
| Ennis House              | Ennis House               | 23230 Lloyd Lane        |
| Security Bldg            | Security Bldg             | 26351 Patriots Way      |
| Warehouse                | Warehouse                 | 24827 Tarumianz Blvd.   |
| Chief Medical Examiner   | Judith Tobin Building     | 26310 Waples Way        |
| Sewer Pump Station       | Sewer Pump Station        | 26276 Waples Way        |
| Maintenance Bldg.        | Maintenance Bldg.         | 26248 Waples Way        |
| Maintenance Annex        | Maintenance Annex         | 24848 Tarumianz Blvd.   |
| Kitchen                  | Kitchen                   | 24834 Tarumianz Blvd.   |
| Duplex South             | Duplex South              | 26142 Unit 2 Waples Way |
| Duplex North             | Duplex North              | 26142 Unit 1 Waple Way  |
| Jordan Apts              | Jordan Apts               | 26128 Waples Way        |
| MAC Center               | Mary Ann Coverdale Center | 21327 Coverdale Circle  |
| Greenhouse               | Greenhouse                | 26461 Patriots Way      |
| DOC Shop                 | DOC Shop                  | 24848 Tarumianz Blvd.   |
| Annex                    | Annex                     | 24530 Lloyd Lane        |