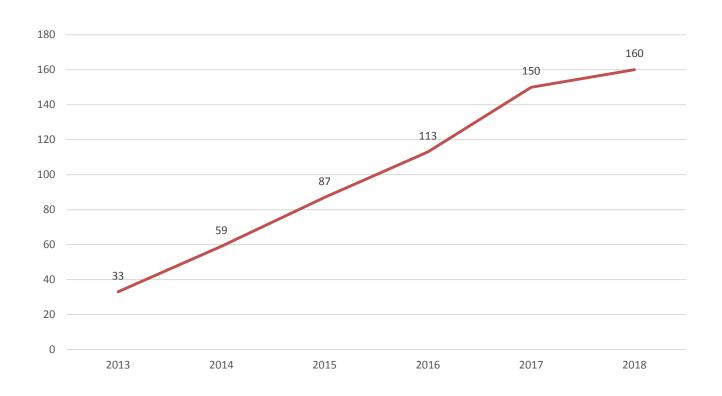

## **Growth Since Inception**

## Overview of Participants As of March 2018

| Total Number of Members    | 160 |
|----------------------------|-----|
| Total Number of Volunteers | 115 |
|                            |     |

| Areas Served by The Village | Areas for Village Expansion |
|-----------------------------|-----------------------------|
| Lewes 19958                 | Millsboro 19966             |
| Milton 19968                | Bethany 19930               |
| Rehoboth Beach 19971        |                             |
| Harbeson 19951              |                             |