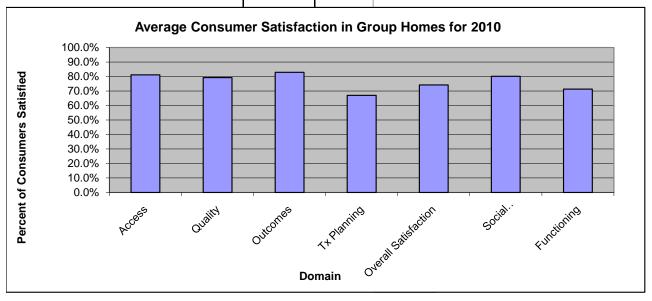

## **Group Homes**

|                                          |        |         |          |             | Overall      | Social        |             |
|------------------------------------------|--------|---------|----------|-------------|--------------|---------------|-------------|
|                                          | Access | Quality | Outcomes | Tx Planning | Satisfaction | Connectedness | Functioning |
| Average Satisfaction for all Group Homes | 81.2%  | 79.3%   | 82.9%    | 67.0%       | 74.2%        | 80.1%         | 71.3%       |
| -                                        |        |         |          |             |              |               |             |