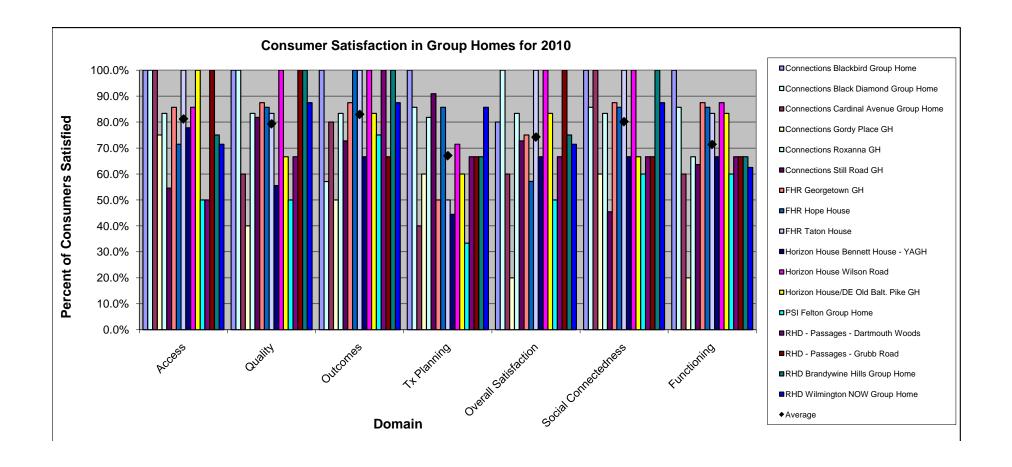

| Treatment Unit Name                    | Treatment<br>Unit ID | Total N | Access | Quality | Outcomes | Tx Planning | Overall<br>Satisfaction | Social<br>Connectedness | Eunotioning |
|----------------------------------------|----------------------|---------|--------|---------|----------|-------------|-------------------------|-------------------------|-------------|
|                                        |                      | TOTALIN |        |         |          |             |                         |                         |             |
| Connections Blackbird Group Home       | 100015-11            | 5       | 100.0% |         |          |             |                         |                         |             |
| Connections Black Diamond Group Home   | 100015-01            | 7       | 100.0% |         |          |             |                         |                         |             |
| Connections Cardinal Avenue Group Home | 100015-19            | 5       | 100.0% | 60.0%   | 80.0%    | 40.0%       | 60.0%                   | 100.0%                  | 60.0%       |
| Connections Gordy Place GH             | 100015-17            | 5       | 75.0%  | 40.0%   | 50.0%    | 60.0%       | 20.0%                   | 60.0%                   | 20.0%       |
| Connections Roxanna GH                 | 100015-08            | 12      | 83.3%  | 83.3%   | 83.3%    | 81.8%       | 83.3%                   | 83.3%                   | 66.7%       |
| Connections Still Road GH              | 100015-09            | 11      | 54.5%  | 81.8%   | 72.7%    | 90.9%       | 72.7%                   | 45.5%                   | 63.6%       |
| FHR Georgetown GH                      | 106101-02            | 8       | 85.7%  | 87.5%   | 87.5%    | 50.0%       | 75.0%                   | 87.5%                   | 87.5%       |
| FHR Hope House                         | 106101-08            | 7       | 71.4%  | 85.7%   | 100.0%   | 85.7%       | 57.1%                   | 85.7%                   | 85.7%       |
| FHR Taton House                        | 106101-09            | 6       | 100.0% | 83.3%   | 100.0%   | 50.0%       | 100.0%                  | 100.0%                  | 83.3%       |
| Horizon House Bennett House - YAGH     | 100010-01            | 9       | 77.8%  | 55.6%   | 66.7%    | 44.4%       | 66.7%                   | 66.7%                   | 66.7%       |
| Horizon House Wilson Road              | 100010-02            | 8       | 85.7%  | 100.0%  | 100.0%   | 71.4%       | 100.0%                  | 100.0%                  | 87.5%       |
| Horizon House/DE Old Balt. Pike GH     | 100010-04            | 6       | 100.0% | 66.7%   | 83.3%    | 60.0%       | 83.3%                   | 66.7%                   | 83.3%       |
| PSI Felton Group Home                  | 100125-01            | 5       | 50.0%  | 50.0%   | 75.0%    | 33.3%       | 50.0%                   | 60.0%                   | 60.0%       |
| RHD - Passages - Dartmouth Woods       | 100080-03            | 3       | 50.0%  | 66.7%   | 100.0%   | 66.7%       | 66.7%                   | 66.7%                   | 66.7%       |
| RHD - Passages - Grubb Road            | 100080-04            | 3       | 100.0% | 100.0%  | 66.7%    | 66.7%       | 100.0%                  | 66.7%                   | 66.7%       |
| RHD Brandywine Hills Group Home        | 100080-02            | 4       | 75.0%  | 100.0%  | 100.0%   | 66.7%       | 75.0%                   | 100.0%                  | 66.7%       |
| RHD Wilmington NOW Group Home          | 100080-01            | 8       | 71.4%  | 87.5%   | 87.5%    | 85.7%       | 71.4%                   | 87.5%                   | 62.5%       |
|                                        |                      | Average | 81.2%  | 79.3%   | 82.9%    | 67.0%       | 74.2%                   | 80.1%                   | 71.3%       |