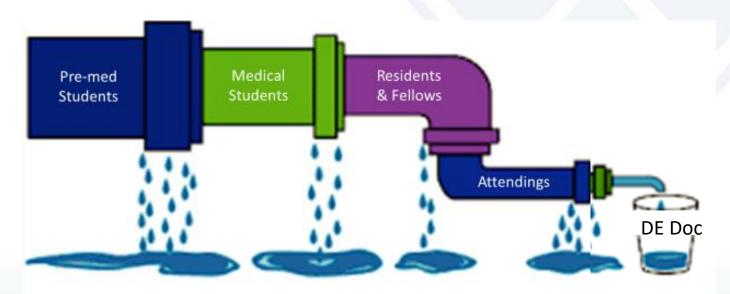

## The pipeline of medical education & workforce

- -DE HS outreach
- -College premed advising
- -MCAT prep
- -Mentorship

- -\*Branch campuses\*
- -Mentorship & Outreach
- -DE-specific dinners & receptions
- -GME receptions

- -Resident & program director engagement
- -Delaware Day
- -State of DEhosted retreats planned

- -Loan repayment (new DE-specific program!)
- -Federal programs
- -Health systemsponsored programs

#### DHSA leverages its breadth and depth of its partnerships to assist DIMER:

- -Preparing pre-medical students from high school through college to be the best applicants they can
- -Promoting student acceptance to partner medical schools (Sidney Kimmel Medical College & Philadelphia College of Osteopathic Medicine)
- -Assisting their transition to Delaware Branch Campuses for 3<sup>rd</sup> and 4<sup>th</sup> year med school
- -Maximize their chances of placing into Delaware GME programs
- -Helping match them upon graduation with Delaware health systems
- -Promote DE-based loan repayment programs to encourage recruitment and retention