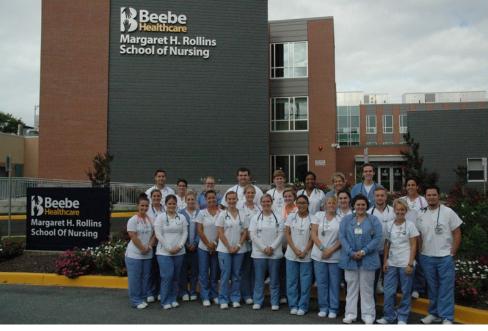

#### Margaret H. Rollins School of Nursing at 100 years

Averaging over 90% of graduates remain in Sussex County to serve healthcare needs of community