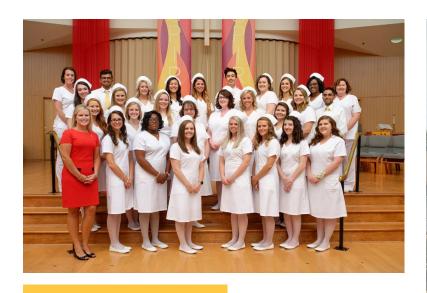

#### Margaret H. Rollins School of Nursing at 100 years

Averaging over 90% of graduates remain in Sussex County to serve healthcare needs of community