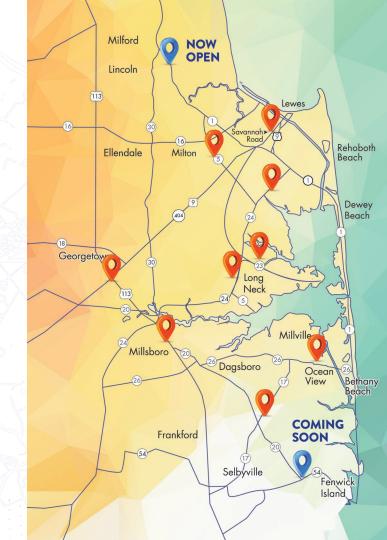

#### **Beebe Healthcare**

Growing to serve a growing Sussex County

- Increased Population
  - 2010-2021 increase 49,644 (25.1%)
  - Greatest concentration in eastern region of the county
- Increased Age Gaps
  - Share of population 65+ increased from 20.9% to 29.8%
- Census Bureau project 30% population increase from 2020-2050