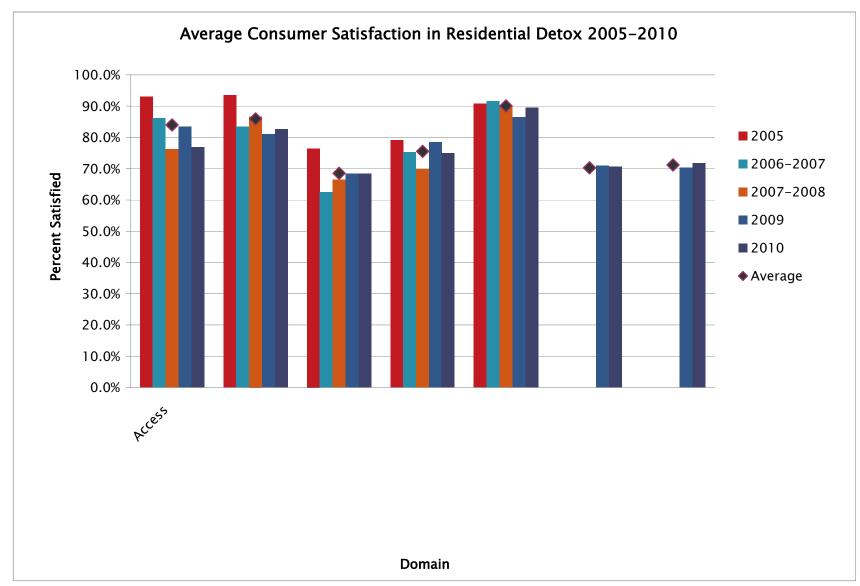

## **Residential Detox**

| Results by Individual Provider       |                   | 2005  | 10000 0007 | 2007 2000 | 2000  | 204.0 |         |
|--------------------------------------|-------------------|-------|------------|-----------|-------|-------|---------|
| Treatment Unit Name                  | Treatment Unit ID | 2005  | 2006-2007  | 2007-2008 | 2009  | 2010  | Average |
| Access                               |                   |       | T          | Γ         |       |       | T       |
| NET New Castle County Kirkwood Detox | 100022-01         | 91.1% |            |           | 85.3% | 76.9% |         |
| DSAMH Ellendale Detox Center         | 750024-01         | 94.9% |            |           | 81.5% |       | 85.6%   |
|                                      | Average           | 93.0% | 86.1%      | 76.2%     | 83.4% | 76.9% | 84.0%   |
| Quality and Appropriateness          |                   |       |            |           |       |       |         |
| NET New Castle County Kirkwood Detox | 100022-01         | 90.4% | 87.7%      | 81.5%     | 80.6% | 82.6% | 84.6%   |
| DSAMH Ellendale Detox Center         | 750024-01         | 96.6% | 79.3%      | 91.9%     | 81.5% |       | 87.3%   |
|                                      | Average           | 93.5% | 83.5%      | 86.7%     | 81.1% | 82.6% | 85.9%   |
| Outcomes                             |                   |       |            |           |       |       |         |
| NET New Castle County Kirkwood Detox | 100022-01         | 71.4% | 66.4%      | 64.7%     | 68.2% | 68.4% | 67.8%   |
| DSAMH Ellendale Detox Center         | 750024-01         | 81.5% | 58.5%      | 68.3%     | 68.5% |       | 69.2%   |
|                                      | Average           | 76.5% | 62.5%      | 66.5%     | 68.4% | 68.4% | 68.5%   |
| Participation in Treatment Planning  |                   |       |            |           |       |       |         |
| NET New Castle County Kirkwood Detox | 100022-01         | 74.3% | 73.7%      | 72.4%     | 83.3% | 74.9% | 75.7%   |
| DSAMH Ellendale Detox Center         | 750024-01         | 83.9% | 76.8%      | 67.2%     | 73.6% |       | 75.4%   |
|                                      | Average           | 79.1% | 75.2%      | 69.8%     | 78.4% | 74.9% | 75.5%   |
| Overall Satisfaction                 |                   |       |            |           |       |       |         |
| NET New Castle County Kirkwood Detox | 100022-01         | 88.5% | 83.0%      | 85.2%     | 87.6% | 89.5% | 86.7%   |
| DSAMH Ellendale Detox Center         | 750024-01         | 93.2% | 100.0%     | 95.2%     | 85.2% |       | 93.4%   |
|                                      | Average           | 90.9% | 91.5%      | 90.2%     | 86.4% | 89.5% | 90.1%   |
| Social Connectedness                 |                   |       |            |           |       |       |         |
| NET New Castle County Kirkwood Detox | 100022-01         |       |            |           | 73.5% | 70.6% | 72.0%   |
| DSAMH Ellendale Detox Center         | 750024-01         |       |            |           | 68.5% |       | 68.5%   |
|                                      | Average           |       |            |           | 71.0% | 70.6% | 70.3%   |
| Functioning                          |                   |       | -<br>-     |           |       |       | •       |
| NET New Castle County Kirkwood Detox | 100022-01         |       |            |           | 68.5% | 71.7% | 70.1%   |
| DSAMH Ellendale Detox Center         | 750024-01         |       |            |           | 72.2% |       | 72.2%   |
|                                      | Average           |       | 1          |           | 70.4% | 71.7% |         |