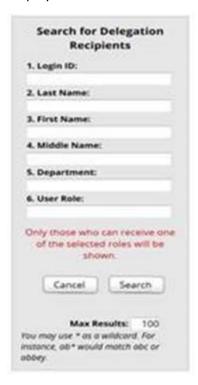

## eSTAR Manage Delegation & Revoke Delegations search functionality has been updated

A system change has been applied in eSTAR to the Manage Delegations search feature that impacts Managers and Auditors only. The new **Search for Delegation Recipients** functionality returns a list of users within DHSS.

Previously, if the search button was clicked without any narrowing information in boxes one through six, the returned results were users from <u>any</u> agency in eSTAR. Now, the results will only show those employees within DHSS.