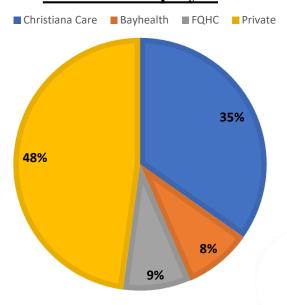

n the medical professional's degree and specialty.
- The programs require a 2-year term of practice in Delaware in return for loan repayment.
- Applicants may only participate in one loan repayment program.

#### **HCPLRP Disciplines**



#### **HCPLRP** Awardee Loan Information

- Average Awardee Debt for Advanced Degree
  - \$204,629
- Average Awardee Debt for Mid-Level Degree
  - \$42,755
- Average Award Amount for Advanced Degree
  - \$59,170
- Average Award Amount for Mid-Level Degree
  - \$86,144

### **Delaware Undergraduate Institutions**



### **Medical Schools**

- 2 Thomas Jefferson University, Sidney Kimmel Medical College
- 1- Philadelphia College of Osteopathic Medicine



#### **Awardee Practice Site Data**

### **Awardee Practice Site County**



### **Awardee Employer**



### **HCPLRP** launched in May 2022:

- 53 applications received
- 25 health care providers under contract
- 2 health care providers withdrew
- 1 health care provider declined contract
- 11 applications inactive
- 9 applicants ineligible
- 5 applications pending review



### **HCPLRP CONTRACTS**

| Degree        | Discipline Level | Practice Name                       | County     | <b>Contract Start Date</b> | Contract End Date | Aw | ard Amount |
|---------------|------------------|-------------------------------------|------------|----------------------------|-------------------|----|------------|
| DO            | Advanced         | ChristianaCare                      | New Castle | 12/15/2022                 | 12/15/2024        | \$ | 30,000.00  |
| MD            | Advanced