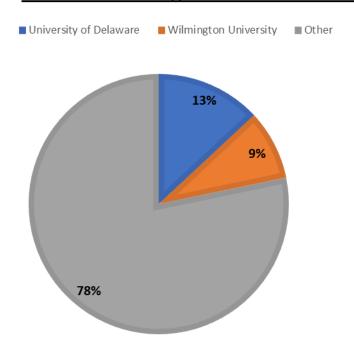

o loan repayment programs to medical professionals
  - 1. State Loan Repayment Program (SLRP)
  - 2. Health Care Provider Loan Repayment Program (HCPLRP)
- Each program has specific advantages, varying eligibility, and award amounts that depend on the medical professional's degree and specialty.
- The programs require a 2-year term of practice in Delaware in return for loan repayment.
- Applicants may only participate in one loan repayment program.

#### **HCPLRP Disciplines**



#### **HCPLRP** Awardee Loan Information

- Average Awardee Debt for Advanced Degree
  - \$204,629
- Average Awardee Debt for Mid-Level Degree
  - \$42,755
- Average Award Amount for Advanced Degree
  - \$59,170
- Average Award Amount for Mid-Level Degree
  - \$86,144

### **Delaware Undergraduate Institutions**



### **Medical Schools**

- 2 Thomas Jefferson University, Sidney Kimmel Medical College
- 1- Philadelphia College of Osteopathic Medicine



#### **Awardee Practice Site Data**

### **Awardee Practice Site County**



### **Awardee Employer**



### **HCPLRP** launched in May 2022:

- 53 applications received
- 25 health care providers under contract
- 2 health care providers withdrew
- 1 health care provider declined contract
- 11 applications inactive
- 9 applicants ineligible
- 5 applications pending review



### **HCPLRP CONTRACTS**

| Degree        | Discipline Level | Practice Name                       | County     | <b>Contract Start Date</b> | Contract End Date | Aw | ard Amount |
|---------------|------------------|-------------------------------------|------------|-----------