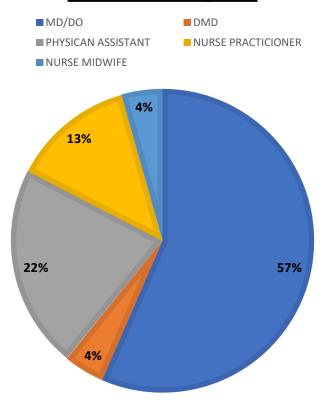

### **UPDATES**

**Loan Repayment Programs** 



### LOAN REPAYMENT PROGRAMS







### **OVERVIEW**

- Delaware Health Care Commission (DHCC) administers two loan repayment programs to medical professionals
  - 1. State Loan Repayment Program (SLRP)
  - 2. Health Care Provider Loan Repayment Program (HCPLRP)
- Each program has specific advantages, varying eligibility, and award amounts that depend on the medical professional's degree and specialty.
- The programs require a 2-year term of practice in Delaware in return for loan repayment.
- Applicants may only participate in one loan repayment program.

#### **HCPLRP Disciplines**



#### **HCPLRP** Awardee Loan Information

- Average Awardee Debt for Advanced Degree
  - \$204,629
- Average Awardee Debt for Mid-Level Degree
  - \$42,755
- Average Award Amount for Advanced Degree
  - \$59,170
- Average Award Amount for Mid-Level Degree
  - \$86,144

### **Delaware Undergraduate Institutions**



### **Medical Schools**

- 2 Thomas Jefferson University, Sidney Kimmel Medical College
- 1- Philadelphia College of Osteopathic Medicine



#### **Awardee Practice Site Data**

### **Awardee Practice Site County**



### **Awardee Employer**



### **HCPLRP** launched in May 2022:

- 53 applications received
- 25 health care providers under contract
- 2 health care providers withdrew
- 1 health care provider declined contract
- 11 applications inactive
- 9 applicants ineligib