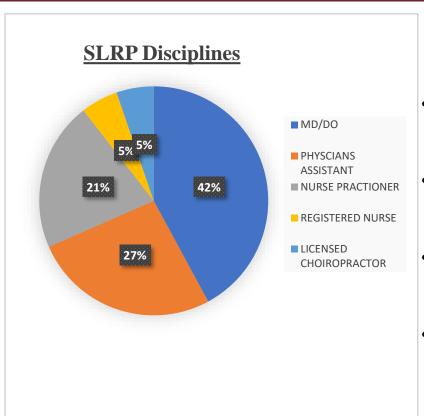

| ChristianaCare                      | New Castle | 8/1/2024                   | 8/1/2026          | \$ | 24,799.77  |
| NP            | Mid-Level        | Progressive Health Care of Delaware | New Castle | 8/1/2024                   | 8/1/2026          | \$ | 30,000.00  |
| NP            | Mid-Level        | Westside Family Healthcare          | New Castle | 8/1/2024                   | 8/1/2026          | \$ | 30,000.00  |
| PA            | Mid-Level        | Zarek Donahue, LLC                  | New Castle | 12/15/2024                 | 12/15/2026        | \$ | 60,000.00  |
| NP            | Mid-Level        | Dedicated to Women                  | Kent       | 12/15/2024                 | 12/15/2026        | Ś  | 60.000.00  |

## AT A GLANCE: STATE LOAN REPAYMENT PROGRAM (SLRP)



### **SLRP Awardee Loan Information**

- Average Debt for Advanced Degree
  - \$137,821
- Average Debt for Mid-Level Degree
  - \$78,122
- Average Award Amount for Advanced Degree
  - \$63,361
- Average Award Amount for Mid-Level Degree
  - \$68,663

# AT A GLACE: STATE LOAN REPAYMENT PROGRAM (SLRP)

#### **SLRP Awardee Education Data**



## AT A GLANCE: STATE LOAN REPAYMENT PROGRAM (SLRP)

#### **Awardee Practice Site Data**





## AT A GLANCE: STATE LOAN REPAYMENT PROGRAM (SLRP)

#### **SLRP since 2022:**

- 56 applications received
- 22 health care providers under contract
- 2 applications withdrew
- 1 health care provider withdrew after awarded
- 20 applicants ineligible
- 5 applications pending review



### SLRP CONTRACTS SINCE 2022

| Degree | Discipline Level | Practice Name