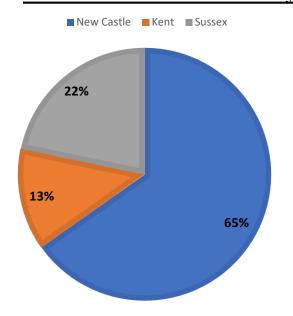

award amounts that depend on the medical professional's degree and specialty.
- The programs require a 2-year term of practice in Delaware in return for loan repayment.
- Applicants may only participate in one loan repayment program.

#### **HCPLRP Disciplines**



#### **HCPLRP** Awardee Loan Information

- Average Awardee Debt for Advanced Degree
  - \$204,629
- Average Awardee Debt for Mid-Level Degree
  - \$42,755
- Average Award Amount for Advanced Degree
  - \$59,170
- Average Award Amount for Mid-Level Degree
  - \$86,144

### **Delaware Undergraduate Institutions**



### **Medical Schools**

- 2 Thomas Jefferson University, Sidney Kimmel Medical College
- 1- Philadelphia College of Osteopathic Medicine



#### **Awardee Practice Site Data**

### **Awardee Practice Site County**



### **Awardee Employer**



### **HCPLRP** launched in May 2022:

- 53 applications received
- 25 health care providers under contract
- 2 health care providers withdrew
- 1 health care provider declined contract
- 11 applications inactive
- 9 applicants ineligible
- 5 applications pending review



### **HCPLRP CONTRACTS**

| Degree        | Discipline Level | Practice Name                       | County     | <b>Contract Start Date</b> | Contract End Date | Aw | ard Amount |
|---------------|------------------|-------------------------------------|------------|----------------------------|-------------------|----|------------|
| DO            | Advanced         | ChristianaCare                      | New Castle | 12/15/2022                 | 12/15/2024        | \$ | 30,000.00  |
| MD