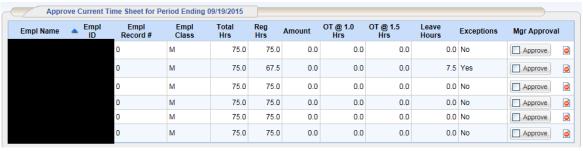

## **DHSS Job Aid 18: Approving/Unapproving Timesheets**





4. The **Approve Current Timesheets** window appears. The names of the employees in the group populate the main window.



- 5. You can view an employee's timesheet by clicking on the row of the respective employee. If you would like to view timesheets ending on a different date than the default (the current date), do the following:
  - In the **Approve Current Timesheets** window in upper left corner, click the checkbox in the **Employees Active On** field. A pop-up calendar appears.
  - Select a different date. The window updates with timesheet information for the period containing the date you selected.
  - If you would like to return to the current date, deselect the checkbox in the **Employees Active On** field.