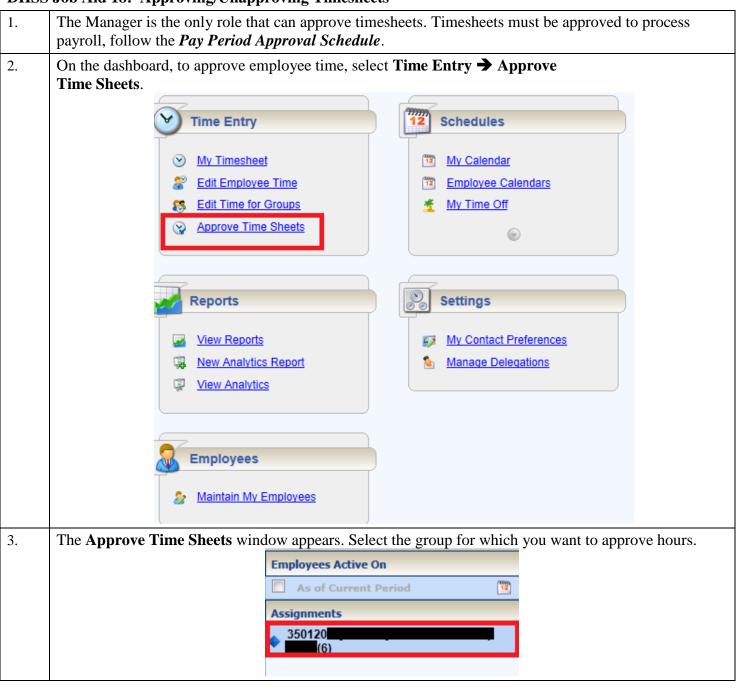

## **DHSS Job Aid 18: Approving/Unapproving Timesheets**

4. The **Approve Current Timesheets** window appears. The names of the employees in the group populate the main window.

- 5. You can view an employee's timesheet by clicking on the row of the respective employee. If you would like to view timesheets ending on a different date than the default (the current date), do the following:
  - In the **Approve Current Timesheets** window in upper left corner, click the checkbox in the **Employees Active On** field. A pop-up calendar appears.
  - Select a different date. The window updates with timesheet information for the period containing the date you selected.
  - If you would like to return to the current date, deselect the checkbox in the **Employees Active On** field.