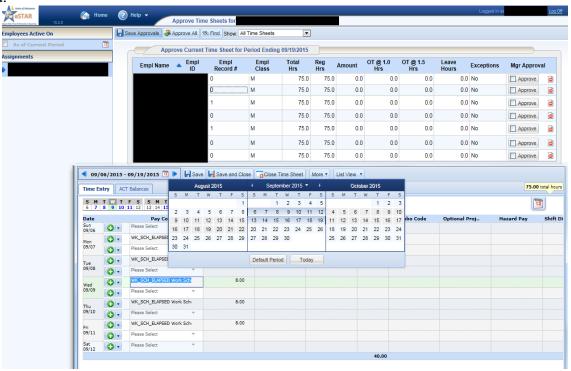

## **DHSS Job Aid 18: Approving/Unapproving Timesheets**





4. The **Approve Current Timesheets** window appears. The names of the employees in the group populate the main window.



- 5. You can view an employee's timesheet by clicking on the row of the respective employee. If you would like to view timesheets ending on a different date than the default (the current date), do the following:
  - In the **Approve Current Timesheets** window in upper left corner, click the checkbox in the **Employees Active On** field. A pop-up calendar appears.
  - Select a different date. The window updates with timesheet information for the period containing the date you selected.
  - If you would like to return to the current date, deselect the checkbox in the **Employees Active On** field.