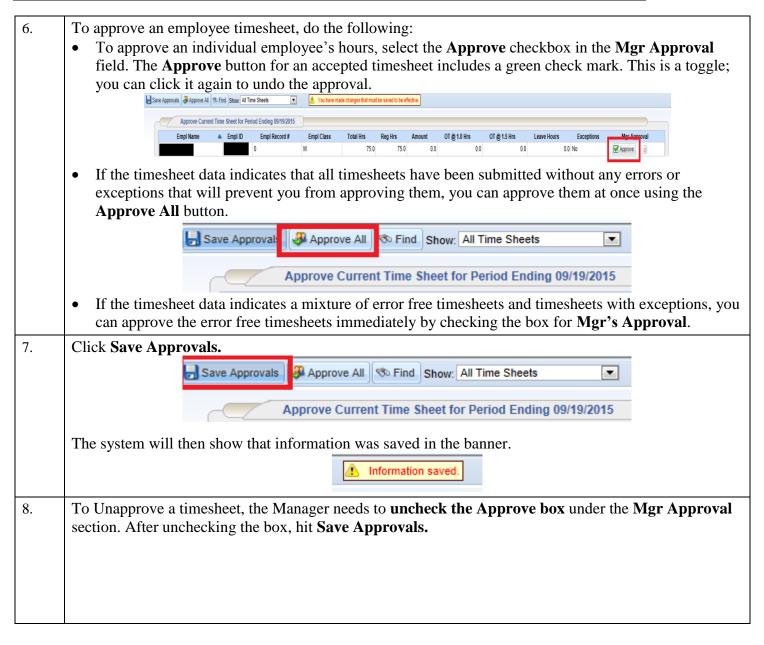

## **DHSS Job Aid 18: Approving/Unapproving Timesheets**





4. The **Approve Current Timesheets** window appears. The names of the employees in the group populate the main window.



- 5. You can view an employee's timesheet by clicking on the row of the respective employee. If you would like to view timesheets ending on a different date than the default (the current date), do the following:
  - In the **Approve Current Timesheets** window in upper left corner, click the checkbox in the **Employees Active On** field. A pop-up calendar appears.
  - Select a different date. The window updates with timesheet information for the period containing the date you selected.
  - If you would like to return to the current date, deselect the checkbox in the **Employees Active On** field.